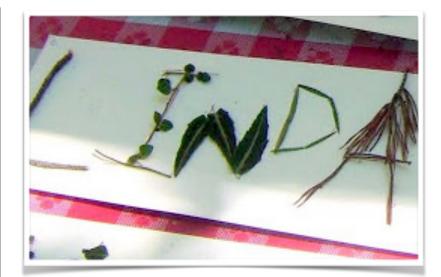

## Nature: What a Wonderful World!

This weeks activities are:

Monday: The Very Hungry Caterpillar Tuesday: Gymnastics and a listening hunt Wednesday: Trees and pond water exploration Thursday: Branch paintings and nature names Friday: Revisit favorites